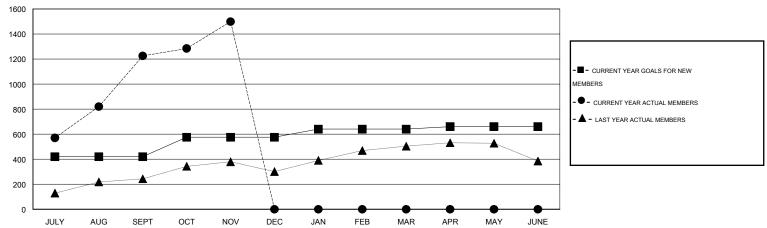

#### GOALS AND ACTUAL MEMBERS CUMULATIVE

| DROPPED CLUBS: 0 |     | 135 CLUBS OF 255 ADDED 1 OR MORE      | GENDER DISTRIBUTION                   |                |       |
|------------------|-----|---------------------------------------|---------------------------------------|----------------|-------|
|                  |     | NEW MEMBERS                           | MALE                                  | 5,240 (81.72%) |       |
|                  |     |                                       | FEMALE                                | 1,172 (18.28%) |       |
| DROPPED MEMBERS  |     |                                       |                                       |                |       |
| DECEASED         | 3   |                                       |                                       |                |       |
| CLUB CANCELLED   | 0   | CLICK HERE FOR HEALTH ASSESSMENT DATA | FAMILY UNIT MEMBERS HEAD OF HOUSEHOLD |                | 3,124 |
| OTHER            | 245 | NOOLOGWENT BATTA                      |                                       |                | 1,212 |
| TOTAL            | 248 |                                       | NON-HEAD OF HOUSEHOLD                 |                | 1,912 |