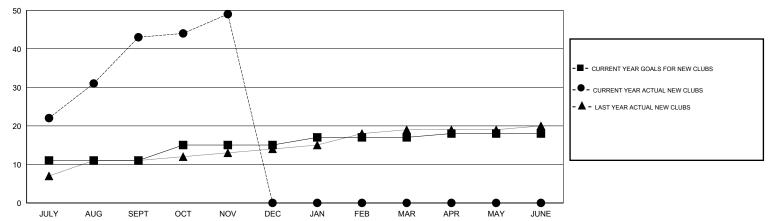

/AUG/SEPT | 420                | 1,427                               | 202                | 1,225            |
| OCT/NOV/DEC           | 4                | 6         | 0                | 6                     | OCT/NOV/DEC   | 155                | 320                                 | 46                 | 274              |
| JAN/FEB/MAR           | 2                | 0         | 0                | 0                     | JAN/FEB/MAR   | 65                 | 0                                   | 0                  | 0                |
| APR/MAY/JUNE          | 1                | 0         | 0                | 0                     | APR/MAY/JUNE  | 20                 | 0                                   | 0                  | 0                |

### GOALS AND ACTUAL NEW CLUBS CUMULATIVE



#### GOALS AND ACTUAL MEMBERS CUMULATIVE



| DROPPED CLUBS: 0 |     | 135 CLUBS OF 255 ADDED 1 OR MORE      | GENDER DISTRIBUTION                   |                |       |
|------------------|-----|---------------------------------------|---------------------------------------|----------------|-------|
|                  |     | NEW MEMBERS                           | MALE                                  | 5,240 (81.72%) |       |
|                  |     |                                       | FEMALE                                | 1,172 (18.28%) |       |
| DROPPED MEMBERS  |     |                                       |                                       |                |       |
| DECEASED         | 3   |                                       |